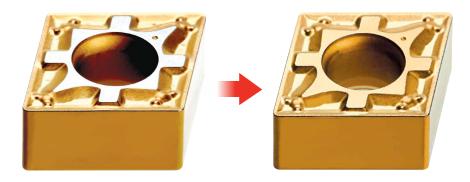

## **KEY POINT**

TaeguTec is pleased to announce a change to the RHINO-TURN line manufacturing process.

The **RHINO-TURN** line's inserts' manufacturing process has undergone a change that improves performance. The process for the coating and grinding of the insert's top and bottom surfaces has been changed from coating then grinding to grinding then coating.